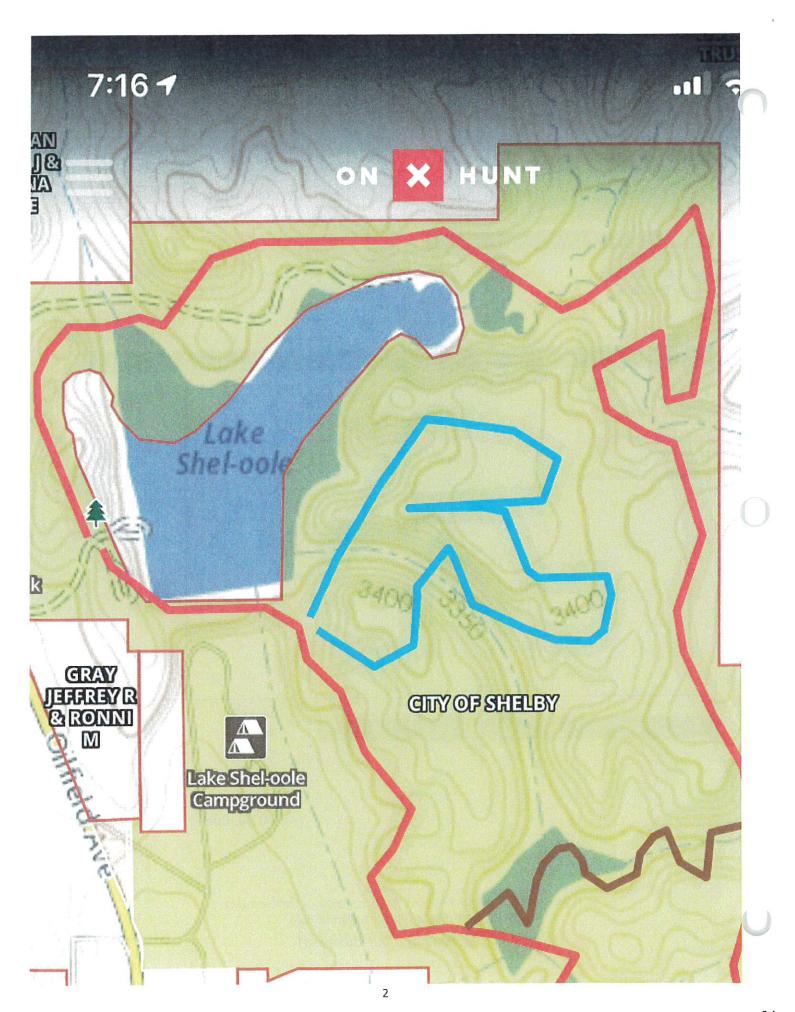

|            |           |
|                                                            |            |           |
|                                                            |            |           |
|                                                            |            |           |
|                                                            |            |           |
|                                                            |            |           |
|                                                            |            |           |

 Subtotal

 Taxable
 \$0.00

 Tax rate
 0.000%

 Tax due
 \$0.00

 Other
 \$0.00

 TOTAL Due
 \$0.00

If you have any questions about this price quote, please contact Grant Best ,5812461 botrails@gmail.com

Thank You For Your Business!



Grant Best \*\*ww.botrails.com 3.581.2461

#### CITY OF SHELBY

112 First Street South Shelby, MT 59474 Telephone: (406) 434-5222 FAX: (406) 434-2039 www.shelbymt.com



Mayor: Gary McDermott

Council: Joe Flesch, Sanna Clark, Aaron Heaton, Lyle Kimmet, Bill Moritz, Pat Frydenlund

Animal Control: Mark Warila Attorney: William E. Hunt, Jr. City Supt.: Luis Correa Building Inspector: Rob Tasker

Community Development: Lorette Carter

Finance Officer: Jade Goroski

Judge: Joe Rapkoch

October 14, 2020

George Reedy HiLine Masonry 311 6<sup>th</sup> Ave. South Shelby, MT 59474

Re: Champions Park Monument Sign

Hi George,

The Champions Park Committee has nearly completed Champions Park. One of the last elements is the installation of donor fieldstones and pavers at the base of the newly in